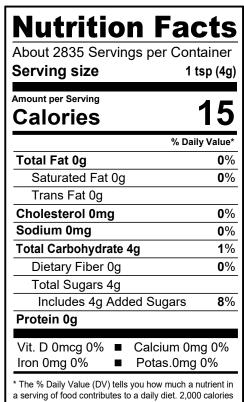

# NUTRITIONAL INFORMATION:

a day is used for general nutrition advice.

NOTICE: This statement is complete and true as of the date of this document to the best of our knowledge.