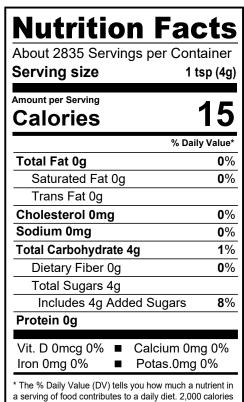

## NUTRITIONAL INFORMATION:

a serving of food contributes to a daily diet. 2,000 calories a day is used for general nutrition advice.

NOTICE: This statement is complete and true as of the date of this document to the best of our knowledge.