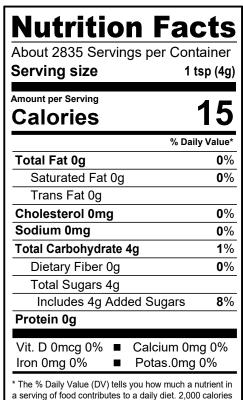

## NUTRITIONAL INFORMATION:

a serving of food contributes to a daily diet. 2,000 calories a day is used for general nutrition advice.

NOTICE: This statement is complete and true as of the date of this document to the best of our knowledge.