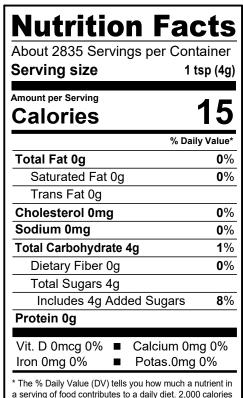

# NUTRITIONAL INFORMATION:

a serving of food contributes to a daily diet. 2,000 calories a day is used for general nutrition advice.

NOTICE: This statement is complete and true as of the date of this document to the best of our knowledge.