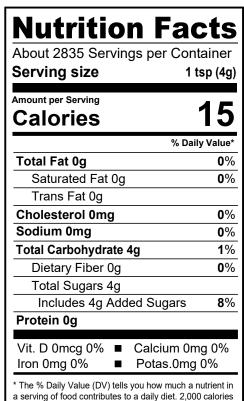

## NUTRITIONAL INFORMATION:

a serving of food contributes to a daily diet. 2,000 calories a day is used for general nutrition advice.

NOTICE: This statement is complete and true as of the date of this document to the best of our knowledge.