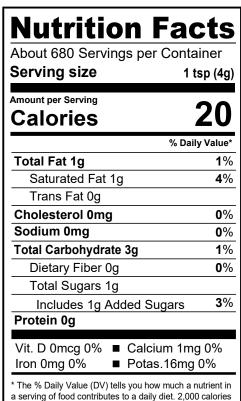

etable Oil (Palm Kernel/Palm), Soy Lecithin, Dextrin, Confectioner's Glaze, Natural and Artificial Flavor, Carnauba Wax, Red 3, Blue 1, Red 40.

### ALLERGENS: CONTAINS: SOY.

(This list is not intended to address all substances that may represent an allergen risk to certain individuals.)

MADE ON EQUIPMENT THAT PROCESSES WHEAT, MILK, EGGS AND TREE NUTS.

KOSHER: Orthodox Union-Pareve

## SHELF LIFE AND STORAGE:

Two years from date of manufacture when stored in a cool dry area out of direct sunlight.

#### **BIOENGINEERING STATEMENT:**

This product contains one or more bioengineered food ingredients and requires BE disclosure.

# COUNTRY OF ORIGIN: USA

NOTICE: This statement is complete and true as of the date of this document to the best of our knowledge.

## NUTRITIONAL INFORMATION:



a day is used for general nutrition advice.