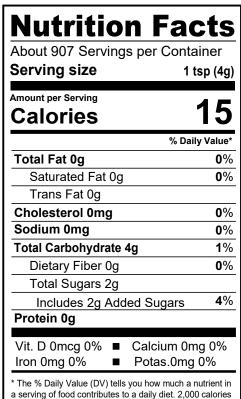

www.ckproducts.com • www.celebakes.com

# PRODUCT: 78-240L Nonpareils LAVENDER NET WT 8 lbs (3.63kg)

#### INGREDIENTS:

INGREDIENTS: Sugar, Corn Starch, Confectioner's Glaze, Blue 1, Red 3, Carnauba Wax.

## ALLERGENS:

(This list is not intended to address all substances that may represent an allergen risk to certain individuals.)

MADE ON EQUIPMENT THAT PROCESSES WHEAT, MILK, EGGS, SOY AND TREE NUTS.

KOSHER: Orthodox Union-Pareve

# SHELF LIFE AND STORAGE:

Two years from date of manufacture when stored in a cool dry area out of direct sunlight.

### **BIOENGINEERING STATEMENT:**

Contains a Bioengineered Food Ingredient

# COUNTRY OF ORIGIN: USA

#### NOTICE: This statement is complete and true as of the date of this document to the best of our knowledge.

# NUTRITIONAL INFORMATION:



a day is used for general nutrition advice.