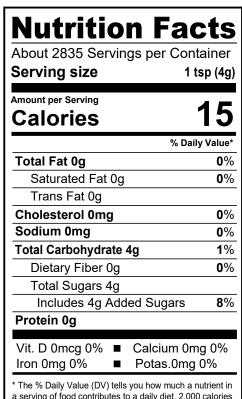

### NUTRITIONAL INFORMATION:

a serving of food contributes to a daily diet. 2,000 calories a day is used for general nutrition advice.

NOTICE: This statement is complete and true as of the date of this document to the best of our knowledge.