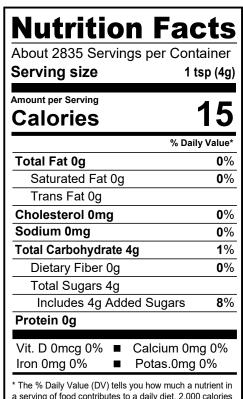

### NUTRITIONAL INFORMATION:

a serving of food contributes to a daily diet. 2,000 calories a day is used for general nutrition advice.

NOTICE: This statement is complete and true as of the date of this document to the best of our knowledge.