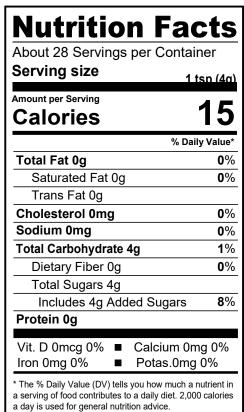

WT 4 oz (113g)

#### INGREDIENTS:

INGREDIENTS: Sugar, Carnauba Wax, Confectioner's Glaze, Blue 1, Yellow 5.

#### ALLERGENS:

(This list is not intended to address all substances that may represent an allergen risk to certain individuals.)

Because unintentional cross contamination can always be a possibility, however remote, the following statement may be printed on the packaging:

Made on equipment that processes wheat, milk, eggs, soy and tree nuts.

## KOSHER: Pareve (cRc)

# SHELF LIFE AND STORAGE:

Three years from date of manufacture when stored in a cool dry area out of direct sunlight.

## BIOENGINEERING STATEMENT:

# COUNTRY OF ORIGIN: USA

#### NOTICE: This statement is complete and true as of the date of this document to the best of our knowledge.

# NUTRITIONAL INFORMATION: