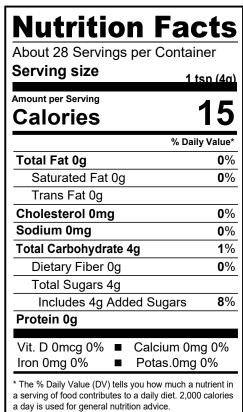

T WT 4 oz (113g)

#### INGREDIENTS:

INGREDIENTS: Sugar, Confectioner's Glaze, Blue 2, Red 3, Carnauba Wax.

#### ALLERGENS:

(This list is not intended to address all substances that may represent an allergen risk to certain individuals.)

Because unintentional cross contamination can always be a possibility, however remote, the following statement may be printed on the packaging:

Made on equipment that processes wheat, milk, eggs, soy and tree nuts.

#### KOSHER: Pareve (cRc)

# SHELF LIFE AND STORAGE:

Three years from date of manufacture when stored in a cool dry area out of direct sunlight.

# BIOENGINEERING STATEMENT:

# COUNTRY OF ORIGIN: USA

#### NOTICE: This statement is complete and true as of the date of this document to the best of our knowledge.

# NUTRITIONAL INFORMATION: