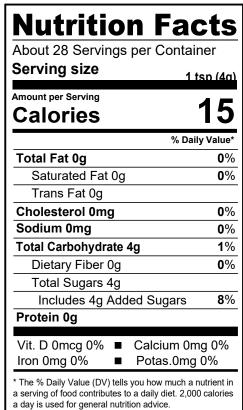

T 4 oz (113g)

#### INGREDIENTS:

INGREDIENTS: Sugar, Confectioner's Glaze, Yellow 5, Blue 1, Carnauba Wax.

#### ALLERGENS:

(This list is not intended to address all substances that may represent an allergen risk to certain individuals.)

Because unintentional cross contamination can always be a possibility, however remote, the following statement may be printed on the packaging:

Made on equipment that processes wheat, milk, eggs, soy and tree nuts.

#### KOSHER: Pareve (cRc)

# SHELF LIFE AND STORAGE:

Three years from date of manufacture when stored in a cool dry area out of direct sunlight.

# BIOENGINEERING STATEMENT:

# COUNTRY OF ORIGIN: USA

#### NOTICE: This statement is complete and true as of the date of this document to the best of our knowledge.

# NUTRITIONAL INFORMATION: