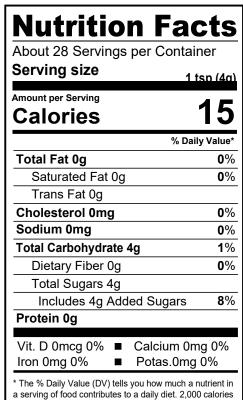

NET WT 4 oz (113g)

### **INGREDIENTS:**

INGREDIENTS: Sugar, Carnauba Wax, Confectioner's Glaze, Blue 1.

### ALLERGENS:

(This list is not intended to address all substances that may represent an allergen risk to certain individuals.)

Because unintentional cross contamination can always be a possibility, however remote, the following statement may be printed on the packaging:

Made on equipment that processes wheat, milk, eggs, soy and tree nuts.

#### KOSHER: Pareve (cRc)

## SHELF LIFE AND STORAGE:

Two years from date of manufacture when stored in a cool dry area out of direct sunlight.

## BIOENGINEERING STATEMENT:

#### COUNTRY OF ORIGIN: USA

#### NOTICE: This statement is complete and true as of the date of this document to the best of our knowledge.

# NUTRITIONAL INFORMATION:



a day is used for general nutrition advice.