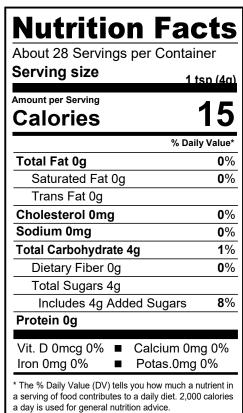

ET WT 4 oz (113g)

#### INGREDIENTS:

INGREDIENTS: Sugar, Confectioner's Glaze, Red 3, Carnauba Wax.

#### ALLERGENS:

(This list is not intended to address all substances that may represent an allergen risk to certain individuals.)

Because unintentional cross contamination can always be a possibility, however remote, the following statement may be printed on the packaging:

Made on equipment that processes wheat, milk, eggs, soy and tree nuts.

#### KOSHER: Pareve (cRc)

### SHELF LIFE AND STORAGE:

Three years from date of manufacture when stored in a cool dry area out of direct sunlight.

### BIOENGINEERING STATEMENT:

### COUNTRY OF ORIGIN: USA

#### NOTICE: This statement is complete and true as of the date of this document to the best of our knowledge.

## NUTRITIONAL INFORMATION: