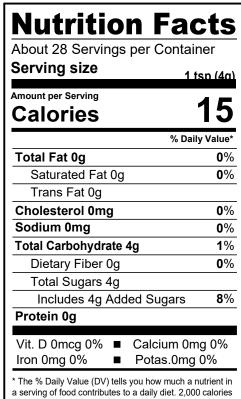

# NUTRITIONAL INFORMATION:

a serving of food contributes to a daily diet. 2,000 calori a day is used for general nutrition advice.