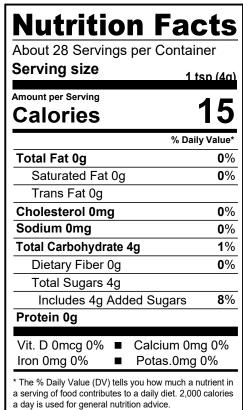

T WT 4 oz (113g)

#### INGREDIENTS:

INGREDIENTS: Sugar, Red 40, Red 3, Confectioner's Glaze, Carnauba Wax.

#### ALLERGENS:

(This list is not intended to address all substances that may represent an allergen risk to certain individuals.)

Because unintentional cross contamination can always be a possibility, however remote, the following statement may be printed on the packaging:

Made on equipment that processes wheat, milk, eggs, soy and tree nuts.

#### KOSHER: Pareve (cRc)

# SHELF LIFE AND STORAGE:

Three years from date of manufacture when stored in a cool dry area out of direct sunlight.

# BIOENGINEERING STATEMENT:

# COUNTRY OF ORIGIN: USA

#### NOTICE: This statement is complete and true as of the date of this document to the best of our knowledge.

# NUTRITIONAL INFORMATION: