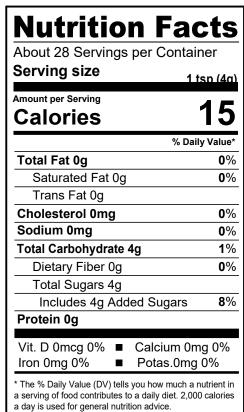

INGREDIENTS: Sugar, Confectioner's Glaze, Carnauba Wax, Red 3, Yellow 6, Yellow 5, Blue 1, Blue 2.

#### ALLERGENS:

(This list is not intended to address all substances that may represent an allergen risk to certain individuals.)

Because unintentional cross contamination can always be a possibility, however remote, the following statement may be printed on the packaging:

Made on equipment that processes wheat, milk, eggs, soy and tree nuts.

#### KOSHER: Pareve (cRc)

### SHELF LIFE AND STORAGE:

Three years from date of manufacture when stored in a cool dry area out of direct sunlight.

### BIOENGINEERING STATEMENT:

### COUNTRY OF ORIGIN: USA

#### NOTICE: This statement is complete and true as of the date of this document to the best of our knowledge.

## NUTRITIONAL INFORMATION: