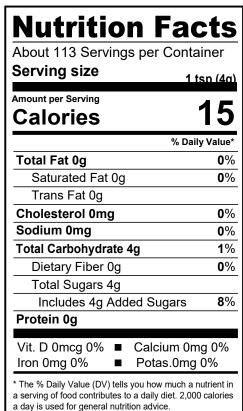

3, Blue 2, Yellow 6, Carnauba Wax, Confectioner's Glaze.

# ALLERGENS: CONTAINS: SOY.

(This list is not intended to address all substances that may represent an allergen risk to certain individuals.)

Because unintentional cross contamination can always be a possibility, however remote, the following statement may be printed on the packaging:

MADE ON EQUIPMENT THAT PROCESSES WHEAT, MILK, EGGS AND TREE NUTS.

### KOSHER: Pareve (cRc)

# SHELF LIFE AND STORAGE:

Two years from date of manufacture when stored in a cool dry area out of direct sunlight.

### **BIOENGINEERING STATEMENT:**

Contains a Bioengineered Food Ingredient

### COUNTRY OF ORIGIN: USA

NOTICE: This statement is complete and true as of the date of this document to the best of our knowledge.

### NUTRITIONAL INFORMATION: