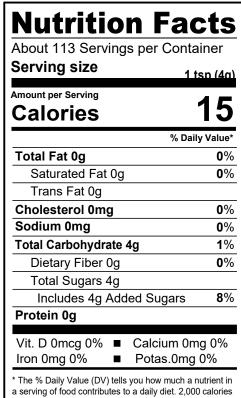

# NUTRITIONAL INFORMATION:

a serving of food contributes to a daily diet. 2,000 calorie a day is used for general nutrition advice.