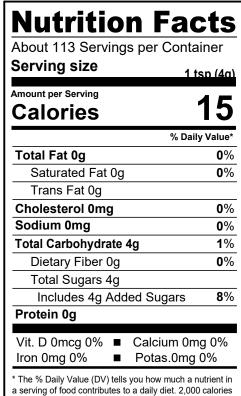

### NUTRITIONAL INFORMATION:

a serving of food contributes to a daily diet. 2,000 calorie a day is used for general nutrition advice.