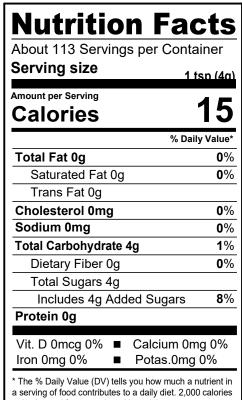

# NUTRITIONAL INFORMATION:

a serving of food contributes to a daily diet. 2,000 calories a day is used for general nutrition advice.