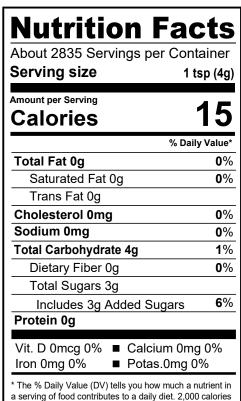

WT 25 lbs (11.34kg)

#### INGREDIENTS:

INGREDIENTS: Sugar, Dextrin, Tapioca Starch, Glucose, Red 40, Red 3, Glycerin, Gum Arabic.

#### ALLERGENS:

(This list is not intended to address all substances that may represent an allergen risk to certain individuals.)

MADE ON EQUIPMENT THAT PROCESSES WHEAT, MILK, EGGS, SOY AND TREE NUTS.

KOSHER: Star-K Pareve

## SHELF LIFE AND STORAGE:

24 months from date of manufacture when stored in a cool dry place (60-80°F, 50% relative humidity or less).

#### **BIOENGINEERING STATEMENT:**

This product contains one or more bioengineered food ingredients and requires BE disclosure.

## COUNTRY OF ORIGIN: USA & BRAZIL

NOTICE: This statement is complete and true as of the date of this document to the best of our knowledge.

## NUTRITIONAL INFORMATION:



a day is used for general nutrition advice.