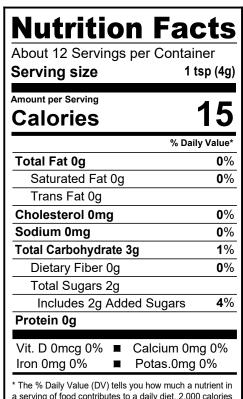

# NUTRITIONAL INFORMATION:

a serving of food contributes to a daily diet. 2,000 calories a day is used for general nutrition advice.

PREPARED: December 10, 2021