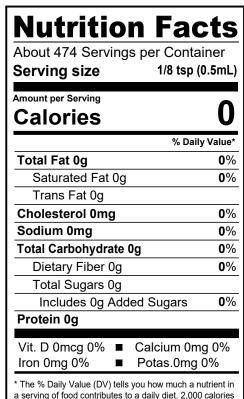

# NUTRITIONAL INFORMATION:

a serving of food contributes to a daily diet. 2,000 calories a day is used for general nutrition advice.